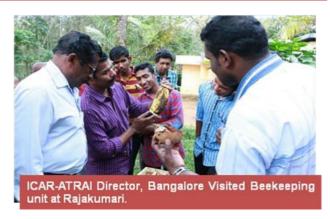

### **KVK Support:**

Mr. Raju learnt bee-farming and value addition technical support from KVK and he started beekeeping in 2007 with finical support from KVK. With an investment of Rs.10, 000 and twenty boxes to rear the bees. Mr. Raju earns about a lakhs rupee per month, and rears bees in more than 22,000 boxes and running a High range Beekeeping Society in Idukki. Mr.Raju sells him honey to 14 districts in Kerala and also participates in a number of exhibitions across the country.