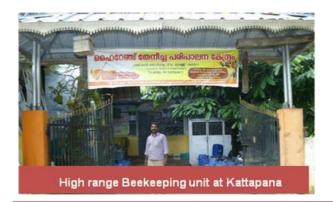

### **KVK Support:**

Mr. Raju learnt bee-farming and value addition technical support from KVK and he started beekeeping in 2007 with finical support from KVK. With an investment of Rs.10, 000 and twenty boxes to rear the bees. Mr. Raju earns about a lakhs rupee per month, and rears bees in more than 22,000 boxes and running a High range Beekeeping Society in Idukki. Mr.Raju sells him honey to 14 districts in Kerala and also participates in a number of exhibitions across the country.